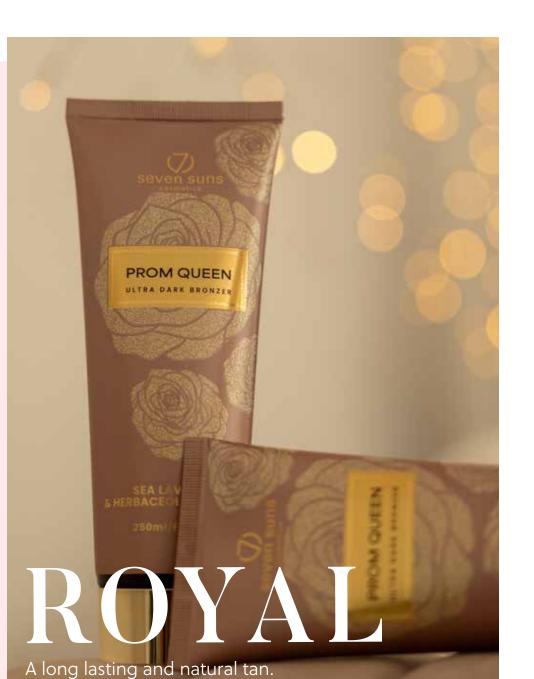

# PROM QUEEN

# Ultra dark bronzer

Bronzer for those who want make their beautiful tan last for many days.

#### power: •••• 200x

| fragrance: 💍   | floral - fresh |
|----------------|----------------|
| lotion colour: | light brown    |
| capacity:      | 15 ml / 250 ml |

- Biotanning Formula
- Delayed Bronzers
   Formula
- Walnut shell extract
- Manoi de Tahiti
- CoQ10
- HydroBalance
   Formula
- SkinFirming Formula
- MultiOil Formula
- TattooSaver FormulaImmediate Bronzers
- Formula