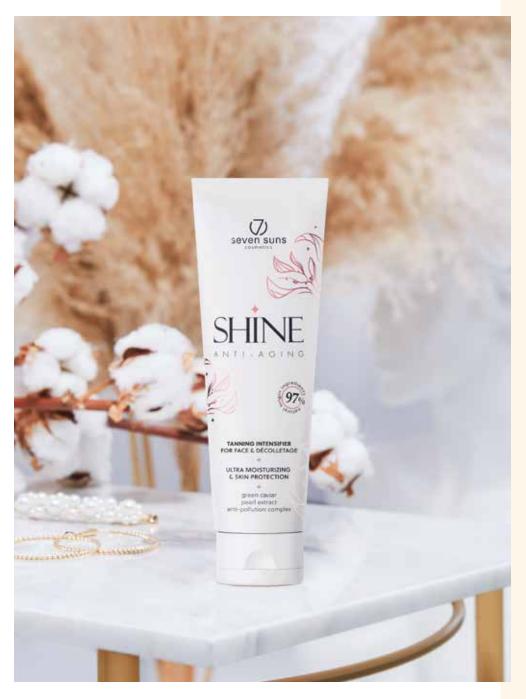

# SHINE

#### Face tanning cream

A rich combination of anti-aging and moisturising ingredients.

#### power: ●●000 50x

fragrance:

```
capacity:
```

5 ml / 75 ml

white

fresh - spiced

- Carrot root oil and extract (source of beta-carotene)
- Tyrosine
- Provitamin D3
- Natural extract from the husks of cocoa beans, obtained using the upcycling method.
- Herbaceous seepweed extract
- Original blend of emollients