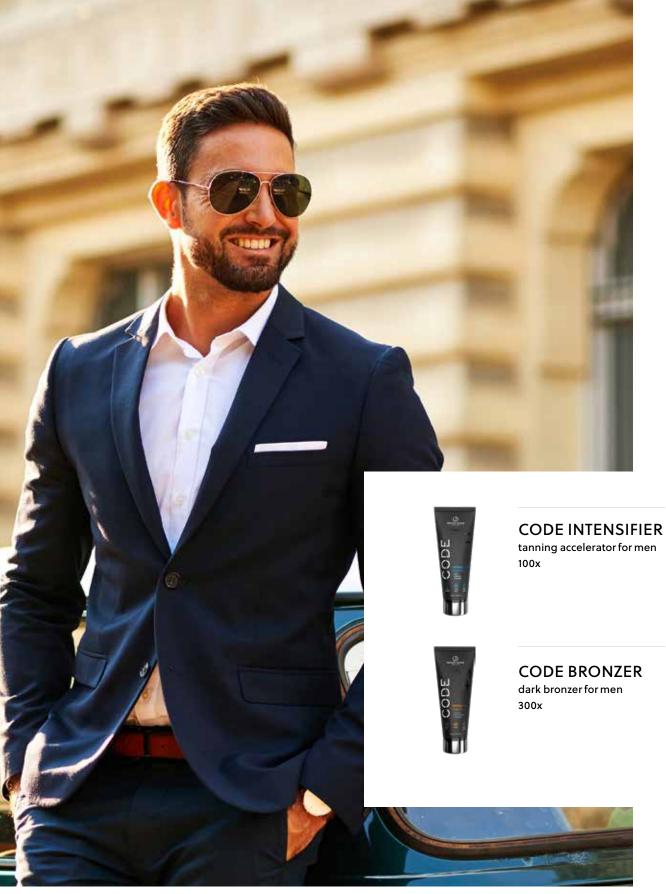

# CODE INTENSIFIER Tanning accelerator for men

An intensive tanning accelerator for men with fair skin.

#### power: ••••00 100x

fragrance: it refreshing lotion colour: white

capacity:

15 ml / 250 ml

# **CODE BRONZER**

# Dark bronzer for men

Strong bronzer for men with medium-dark and dark skin tone.

#### power: •••• 300x

 fragrance:
 spiced

 lotion colour:
 dark brown

 capacity:
 15 ml / 250 ml

- Delayed Bronzers Formula
- Sea buckthorn
- Biotanning Formula
- Walnut shell extract
- Royal Honey
- Active carbon
- Mango butter
- MultiOil Formula
- HydroBalance Formula
- SkinFirming Formula
- Immediate Bronzers Formula
- TattooSaver Formula