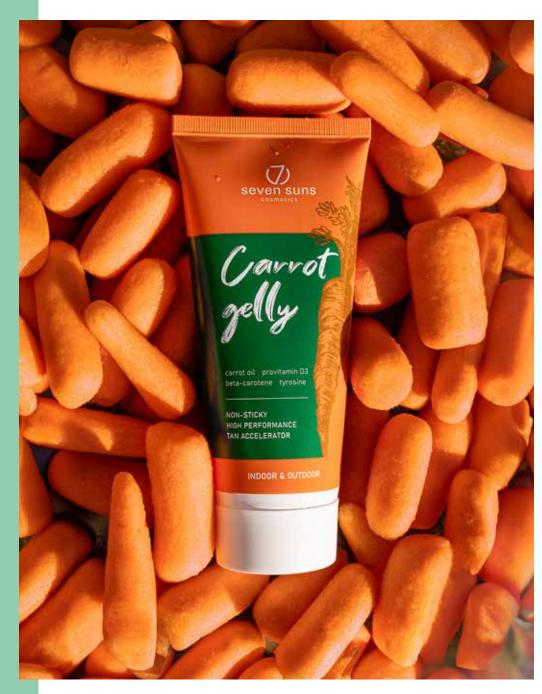

### CARROT GELLY

#### Tanning accelerator gel

The first carotene gel that will cover your skin with pleasant, satin softness

#### power: 0000 100x

| fragrance:     |   | fruity - tropical |
|----------------|---|-------------------|
| lotion colour: |   | orange            |
| capacity:      | • | 15 ml / 200 ml    |