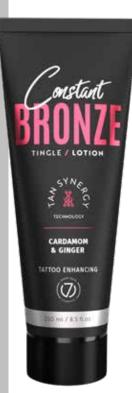

# TINGLE LOTION

#### Warming accelerator

#### power: 0000 200x

fragrance:

lotion colour:

capacity:

light rose 20 ml / 250 ml

fruity - sweet

P 🟹 20

#### Key ingredients:

- Cardamom and ginger
- Green coffee bean oil
- MelanoBlend IONS
- Mango butter
- Orange fruit extract
- Tattoo Enhancing formula
- Original blend of emollients