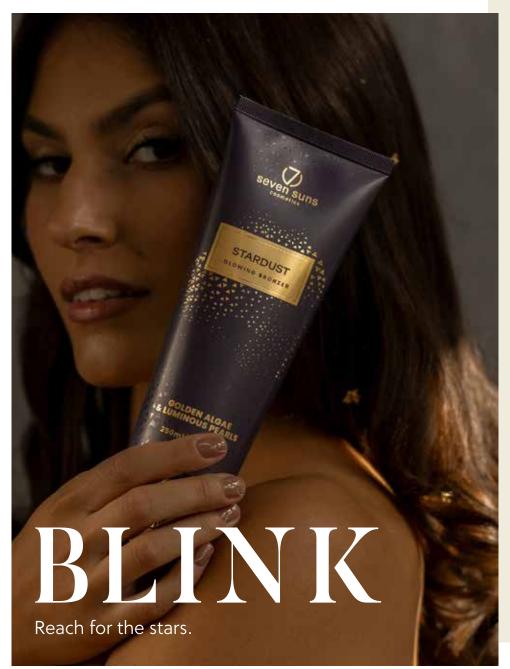

# power: •••• 300x

A tan full of fiery sensations.

| STARDUST                               | power: •••• 350x              |
|----------------------------------------|-------------------------------|
| Immediate glowing bronzer              | fragrance: 👸 tropical         |
| Glowing bronzer with golden particles. | lotion colour: 📀 pearl bronze |
|                                        | capacity: 📲 🧧 15 ml / 250 ml  |