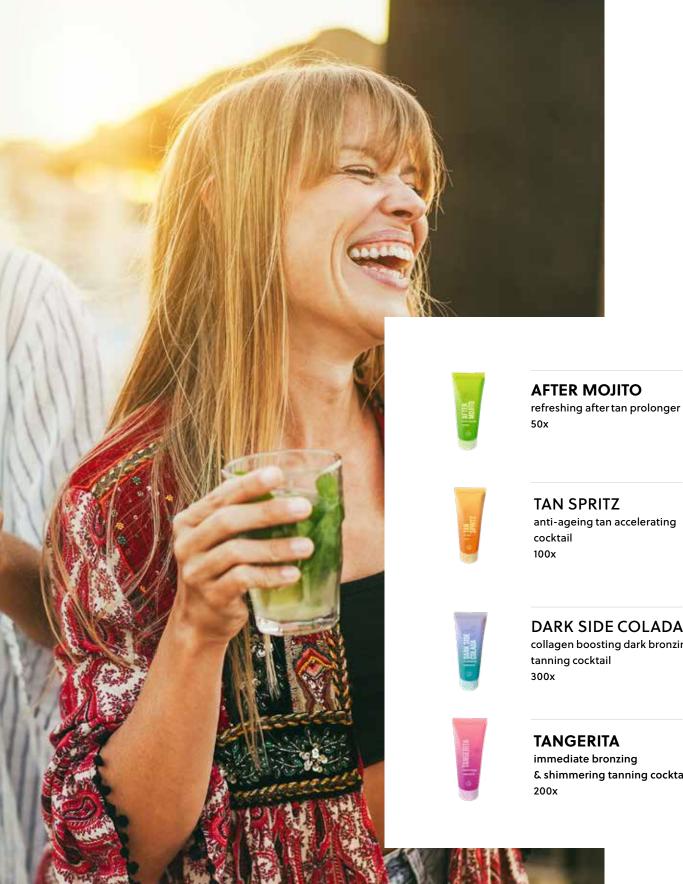

# **AFTER MOJITO**

#### Refreshing after tan prolonger

Enjoy a pleasant wave of hydration and even longer-lasting colour.

#### power: •0000 50x

- Orange extract
- Sugar cane extract
- Rhubarb root extract
- Grape extract
- Tan Mineralis
   Complex
- Melanoblend TYR