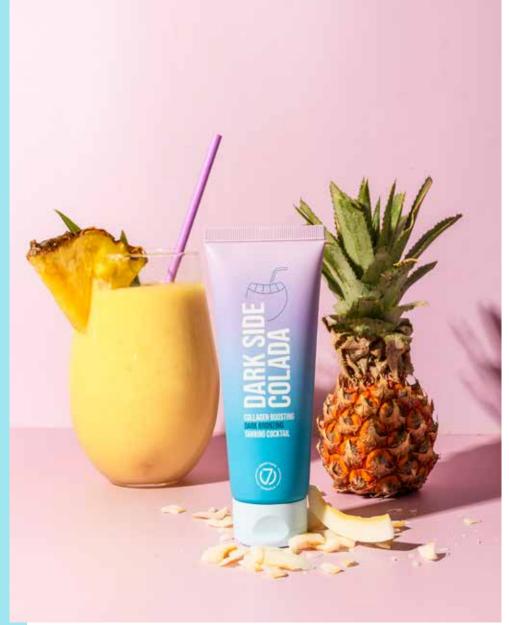

# DARK SIDE COLADA

Collagen boosting dark bronzing tanning cocktail

Intense bronzing effect and captivating coconut fragrance.

#### power: 0000300x

| fragrance:     | Ö | fruity-sweet mix |
|----------------|---|------------------|
| lotion colour: | Ó | pastel blue      |
| capacity: :    | • | 15 ml / 100 ml   |

- Lime Extract
- Tan Mineralis Complex
- Orange extract
- Sugar cane extract • Strawberry Extract
- Melanoblend TYR