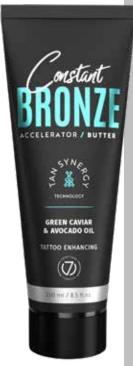

# ACCELERATOR BUTTER

**Tanning accelerator** 

The first accelerator in the form of light butter

#### power: **●●●**OO 100x

fragrance: fruity - exotic

lotion colour:

capacity:

20 ml / 250 ml

light blue

#### Key ingredients:

- Green caviar extract
- Avocado oil
- MelanoBlend IONS
- Green tea extract
- Shea butter
- Tattoo Enhancing formula
- Original blend of emollients

COLLEGATOR

TATTOO ENHANCIN

 $(\mathcal{O})$ 