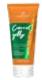

### CARROT GELLY

#### Tanning accelerator gel

The first carotene gel that will cover your skin with pleasant, satin softness

#### power: 0000 100x

| fragrance:     |   | fruity - tropical |
|----------------|---|-------------------|
| lotion colour: |   | orange            |
| capacity:      | • | 15 ml / 200 ml    |