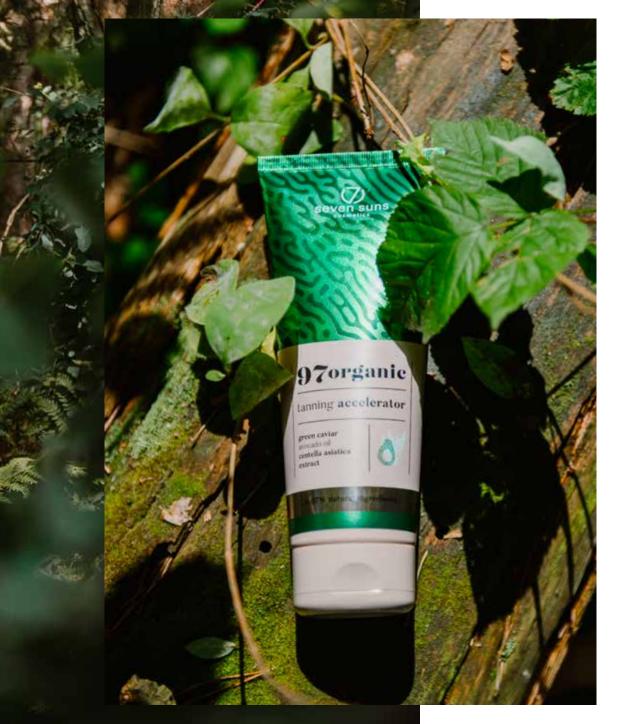

#### power: 0000 200x

fragrance:

lotion colour:

capacity:

light rose 20 ml / 250 ml

fruity - sweet

P 🟹 20

#### 66

97% – such a large number of natural ingredients will take care of a beautiful tan and the health of your skin.

The green 97 organic series comprises of an:

- advanced bronzer
- advanced accelerator
- after-tan lotion

97organic is the first range of salon cosmetics that tap so deeply into the sources of nature. Check out the composition. Pure nature.

# Dark natural bronze with every minute.

- Melanoblend
   Formula
- Green caviar
- Centella asiatica
   extract
- Avocado oil
- A mix of natural emollients

### TANNING ACCELERATOR

An advanced tanning accelerator with a strong moisturising effect. >97% of ingredients of natural origin.

#### power: 0000 150x

- Carrot extract
- Anti-Pollution Complex with ginseng
- Cocoa butter
- Henna extract
- Caramel
- Almond oil
- A mix of natural emollients