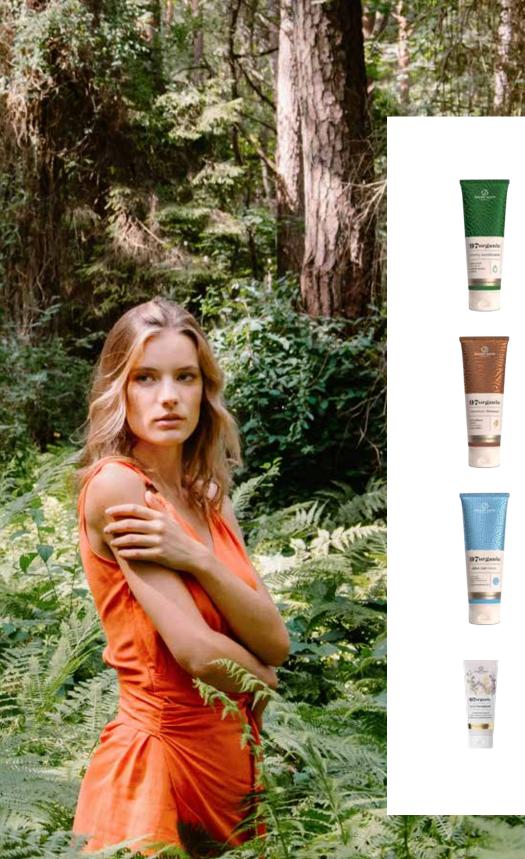

| 97ORGANIC series |  |
|------------------|--|
|------------------|--|

- 28 💋 97ORGANIC ACCELERATOR tanning accelerator 150x
- 30 97ORGANIC BRONZER immediate bronzer 200x
- 32 97ORGANIC AFTER TAN after-tan lotion
- 33 97ORGANIC HAND CREAM

#### power: 0000 200x

fragrance:

lotion colour:

capacity:

light rose 20 ml / 250 ml

fruity - sweet

P 🟹 20

# **BRONZER LOTION**

#### power: 0000 200x

fragrance:

lotion colour:

capacity:

brown

**20 ml** / 250 ml

#### Key ingredients:

- Walnut shell extract & caramel
- Carrot oil
- MelanoBlend IONS
- Mango butter
- Green coffee bean oil
- Tattoo Enhancing formula
- Original blend of emollients

10 7suns Cosmetics