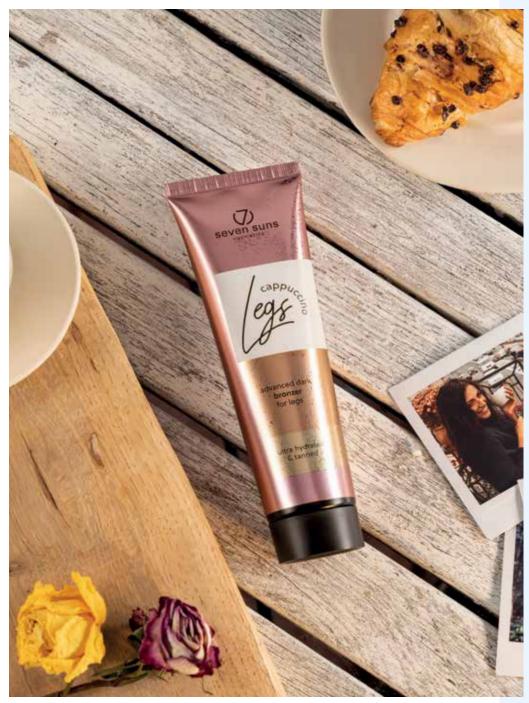

# CAPPUCCINO LEGS

Advanced dark bronzer for legs

Instant brown, ultrahydration and velvety smoothness for longer... in one tube.

#### power: •••• 350x fragrance: var

lotion colour:

capacity:

vanilla - coffee

dark brown

15 ml / 150 ml

One sun is not enough 25

**97ORGANIC SERIES** 