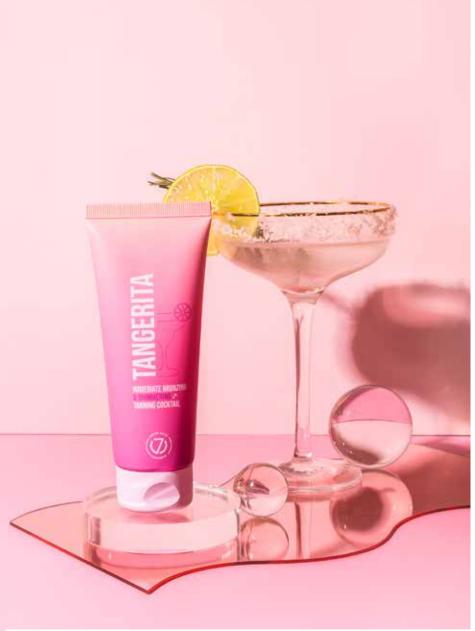

# **TANGERITA**

Immediate bronzing & shimmering tanning cocktail

Looking for a effect WOW? Give it a shot!

#### power: •••• 300x

fragrance:

capacity:

savory-fruity mix

lotion colour:

light brown with golden particles

15 ml / 100 ml