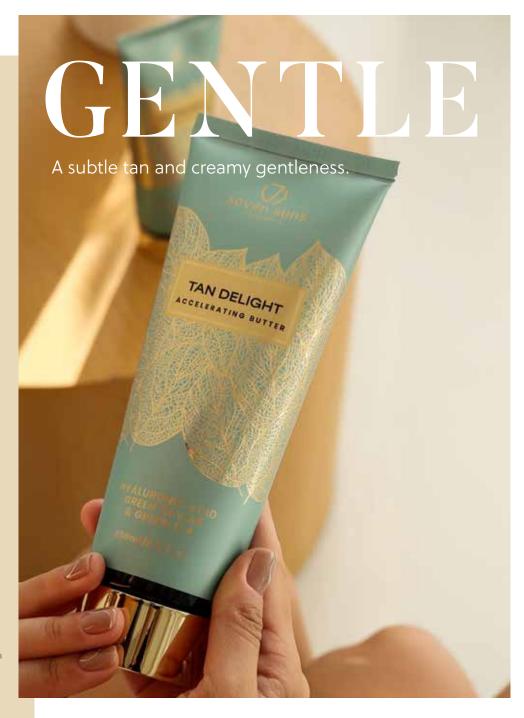

# TAN DELIGHT

#### Tanning accelerator

Gentle on the skin, but with a powerful effect. Its trademark: a seductive scent of freshness.

#### power: ●●●OO 100x

| fragrance:     | Ğ | fruity - sweet |
|----------------|---|----------------|
| lotion colour: | Ó | white          |
| capacity: :    |   | 15 ml / 250 ml |

()

# Key ingredients:

- Provitamin D3
- Hemp oil with CBD
- Green caviar
- African birch extract
- Babassu tree oils