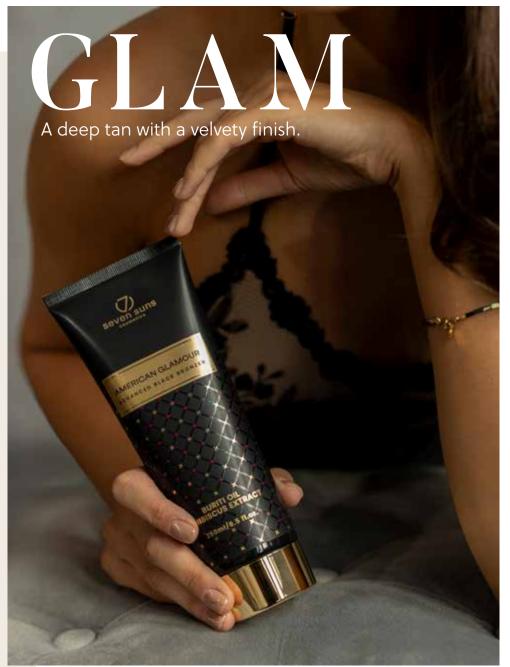

# AMERICAN GLAMOUR

# Advanced black bronzer

Strong bronzer for medium-dark and dark skin.

# fragrance: 🔶 tropical Iotion colour: 🔵 dark brown

capacity: : 🏾 🕅 🧖 15 ml / 250 ml

power: 0000 300x

- Fire tulip extract
- Black pepper oil + hot pepper extract
- Kava Kava extract
- Ginseng and lotus flower extracts
- Biotanning Formula
- Aloe vera leaf extract
- CoQ10
- Royal Honey HydroBalance Formula
- SkinFirming Formula
- MultiOil Formula
- TattooSaver Formula