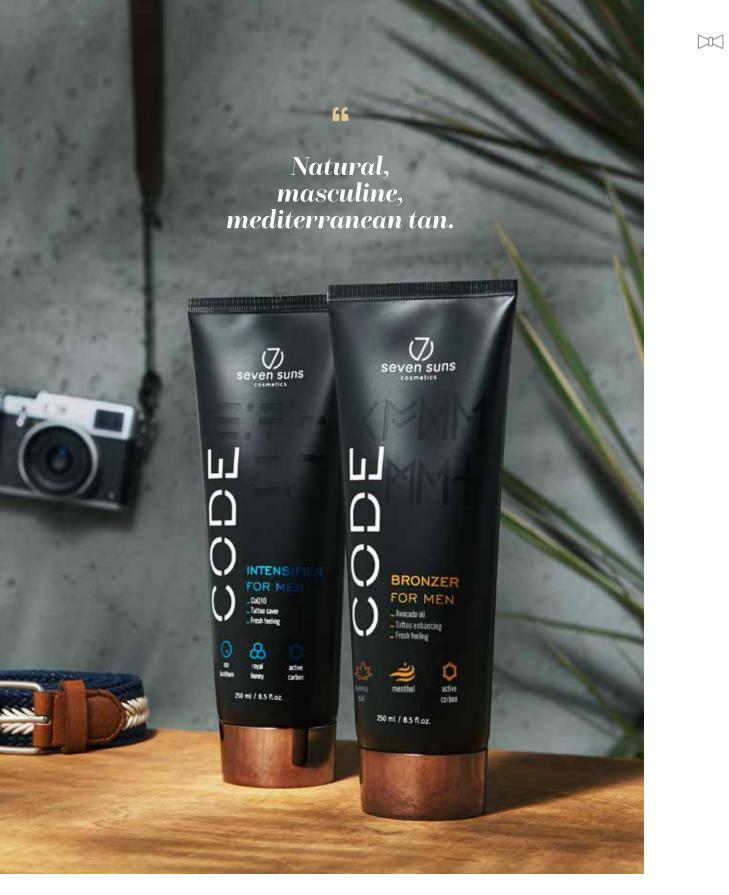

# **CODE SERIES**

# #forthedetermined

# Tan like a man

In characteristic dark tubes, you'll find a great bronzer and a tanning accelerator. Both of very masculine, rich fragrances. We've packed the tubes to the brim with skincare ingredients, so that every man gets everything he needs in one product: anti-aging, hydrating, regenerating and firming.

# CODE INTENSIFIER Tanning accelerator for men

An intensive tanning accelerator for men with fair skin.

# **CODE BRONZER**

# Dark bronzer for men

Strong bronzer for men with medium-dark and dark skin tone.