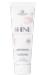

# SHINE

#### Face tanning cream

A rich combination of anti-aging and moisturising ingredients.

#### power: ●●000 50x

fragrance:

```
capacity:
```

5 ml / 75 ml

white

fresh - spiced

- Carrot root oil and extract (source of beta-carotene)
- Tyrosine
- Provitamin D3
- Natural extract from the husks of cocoa beans, obtained using the upcycling method.
- Herbaceous seepweed extract
- Original blend of emollients