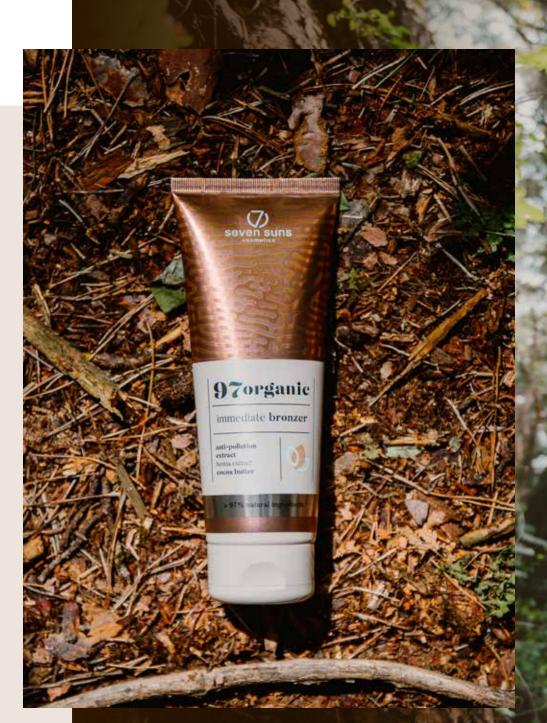

### **IMMEDIATE BRONZER**

Instant super dark bronzing lotion with an anti-pollution effect. >97% of ingredients of natural origin. power: ●●●●O 200x

fragrance: lotion colour: 🖇 fruity - sweet

brown

capacity:

15 ml / 250 ml

State State