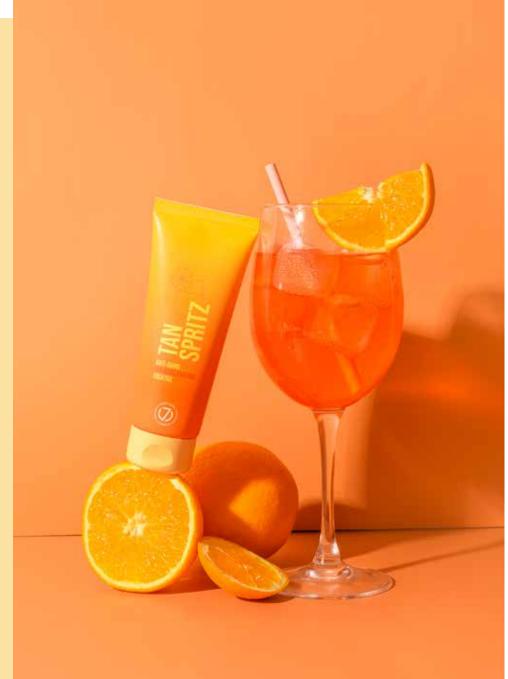

# TAN SPRITZ

Anti-ageing tan accelerating cocktail

Juicy blend for more radiant and smooth skin!

#### power: ••••• 100x

- Pineapple extract Tan Mineralis
- Complex
- Aloe gel
- DHA + booster
- Melanoblend TYRExotic Oils Complex