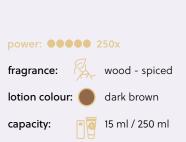

# **PITCH BLACK**

A strong bronzer with instant effect.

# Ultra dark bronzer

Seven suns

WHITE BRONZER

300x

# power: ••••• 300x

lotion colour:

capacity:

white

fruity - tropical

#### Key ingredients:

- Buriti oil
- Black currant seed oil
- Carrot root extract
- MelanoBlend Formula
- Ultra-moisturising complex of rice amylopectin and coralline algae
- Cocoa butter
- Original Emollient Blend