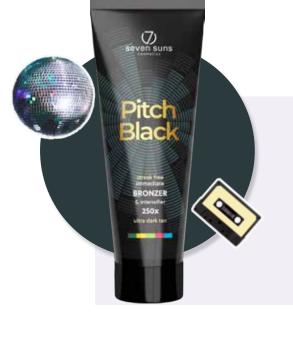

# **PITCH BLACK**

A strong bronzer with instant effect.

# Ultra dark bronzer

Seven suns

WHITE BRONZER

300x