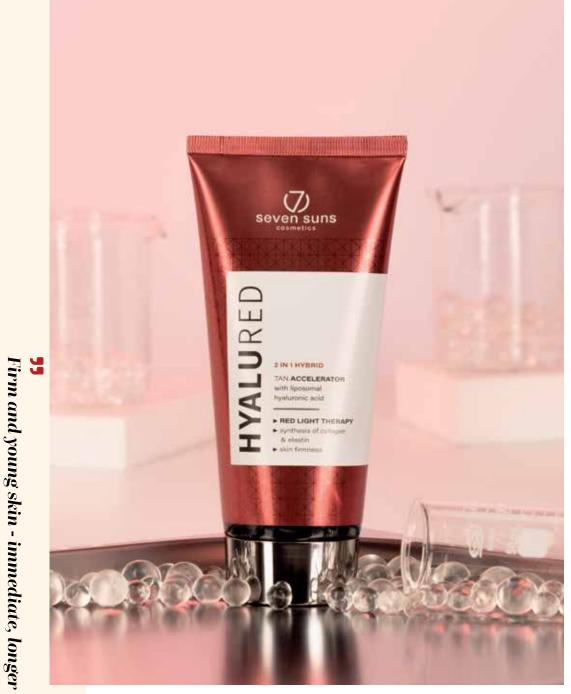

# HYALURED

#### Tanning accelerator for red (hybrid) lamps

Advanced formula enhancing the firming effect of red lamps.

#### power: ••••00 100x

24 7suns Cosmetics

lasting reuslts.

 $\overleftrightarrow$ 

# Best. Legs. Ever.

#### Key ingredients:

- Ultra-moisturising complex of rice amylopectin and coralline algae
- Wax-myrtle leaves and flowers extract
- Immediate Bronzers
   Formula
- Cocoa butter
- Original Emollient Blend
- MultiOil Formula
- Macadamia wax
- Mango butter
- Delayed Bronzers
   Formula